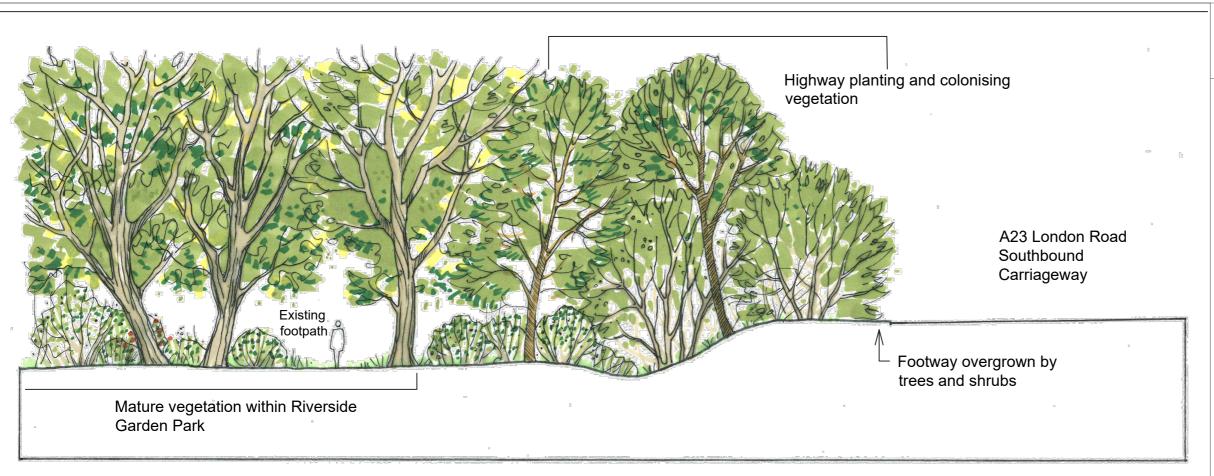

**PINS Reference Number: TR020005** 

Existing Cross Section: A23 Riverside Garden Park. Chainage 570.00

**Proposed Cross Section** 

G LONDON GATWICK

KEY

DOCUMENT

Environmental Statement Appendix 8.8.1

DRAWING TITLE

Surface Access Illustrative
Cross Section

DATE

July 2023

| ORIENTATION | DRAWING NO.   | REVISION        |
|-------------|---------------|-----------------|
| N           | Figure 1.2.17 | For ES<br>Issue |
|             | DRAWN BY      | PM / CHECKED BY |
|             | JM            | PE              |
|             |               |                 |

SCALE @ A3 Do not scale

Reproduced from Ordnance Survey map with the permission of Ordnance Survey on behalf of the controller of Her Majesty's Stationery Office © Crown Copyright (2023). License number 0100031673, 10001998, 1100048402

© Copyright 2023 Gatwick Airport Limited. No part of this drawing is to be reproduced without prior permission of Gatwick Airport Limited.

Project Site Boundary

Existing public footpath

Existing woodland and trees