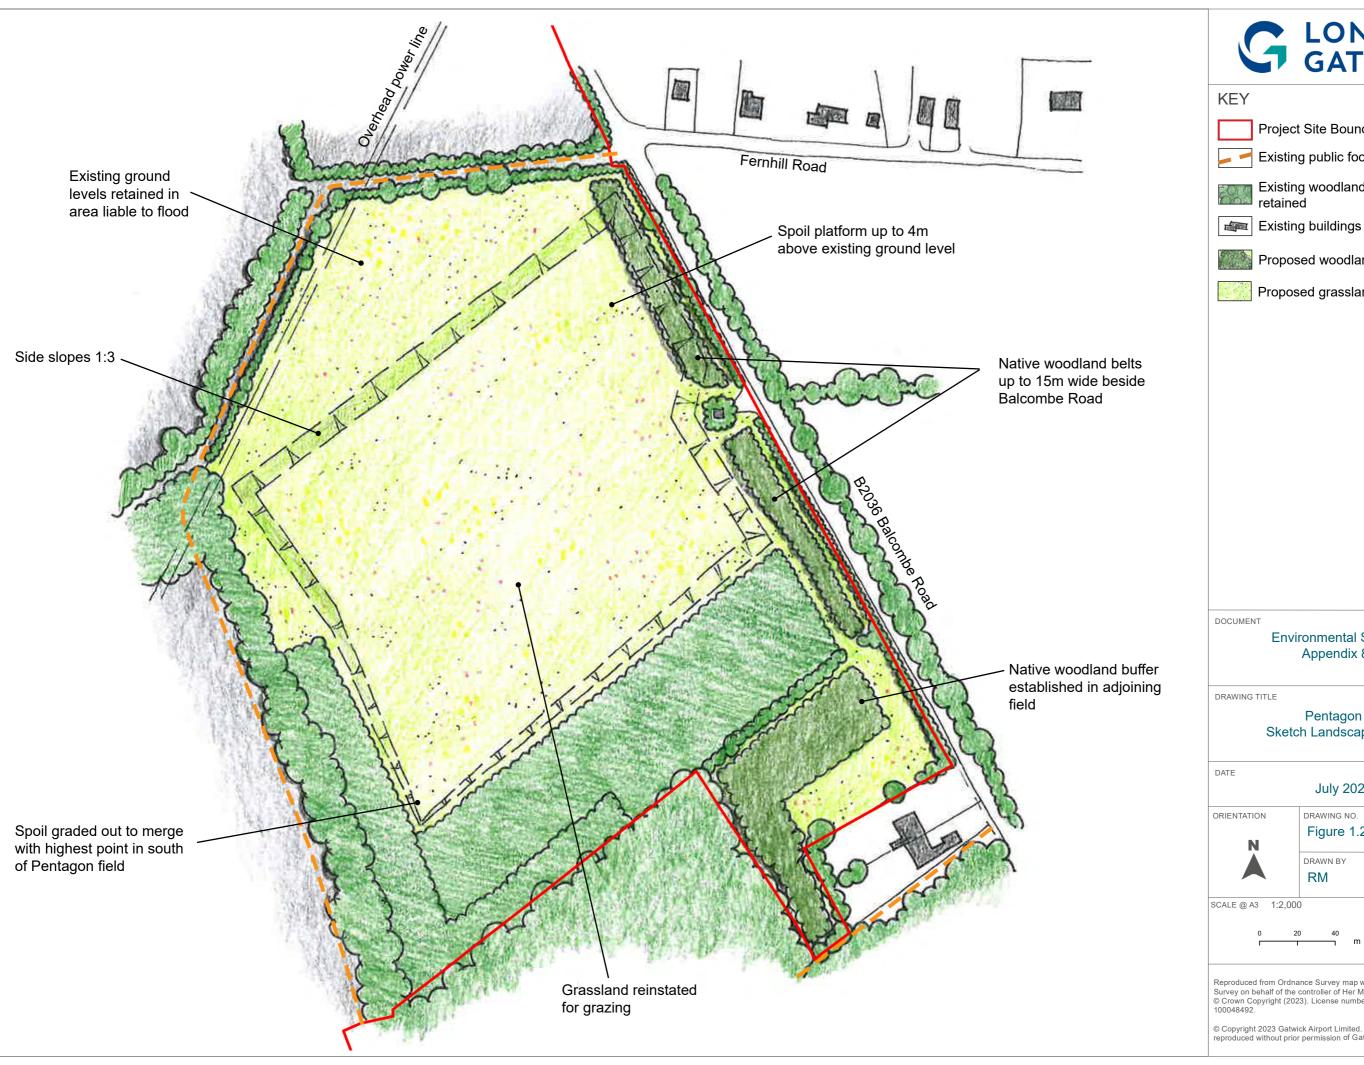

## **Environmental Statement** Appendix 8.8.1

Pentagon field Sketch Landscape Concept

July 2023

DRAWING NO. REVISION For ES Figure 1.2.18 Issue PM / CHECKED BY

PΕ

Reproduced from Ordnance Survey map with the permission of Ordnance Survey on behalf of the controller of Her Majesty's Stationery Office © Crown Copyright (2023). License number 0100031673, 10001998,

© Copyright 2023 Gatwick Airport Limited. No part of this drawing is to be reproduced without prior permission of Gatwick Airport Limited.