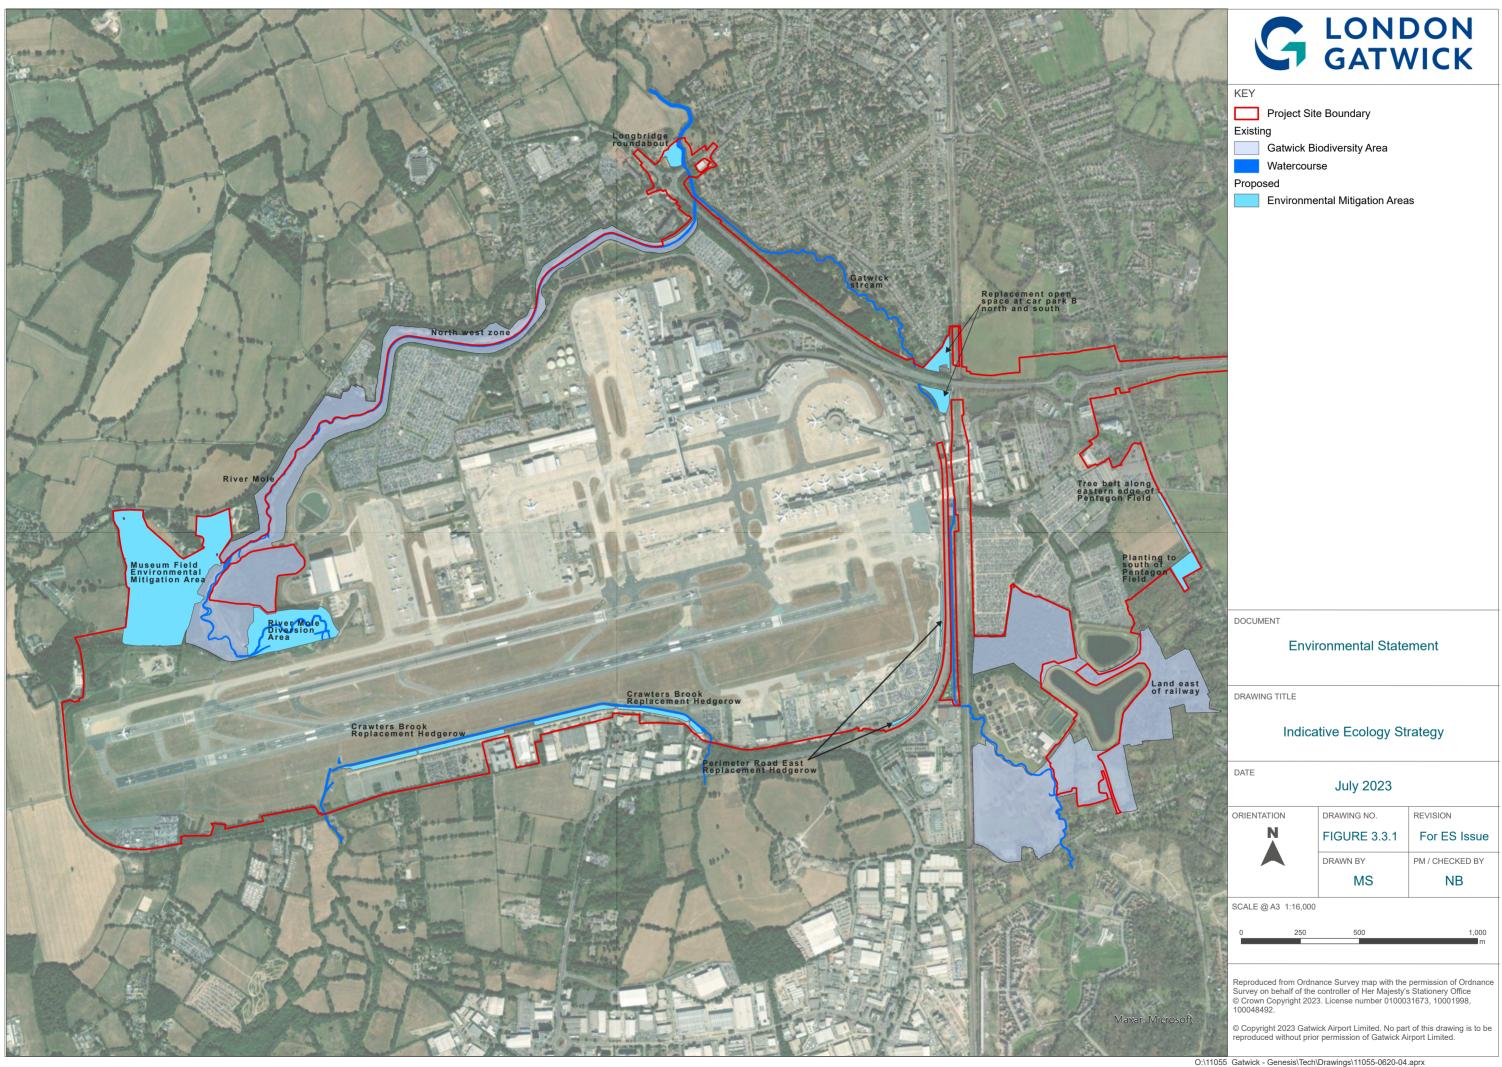

## Gatwick Airport Northern Runway Project

**Environmental Statement** 

Appendix 8.8.1: Outline Landscape and Ecology Management Plan - Part 2

Book 5

**VERSION: 1.0** 

**DATE: JULY 2023** 

**Application Document Ref: 5.3** 