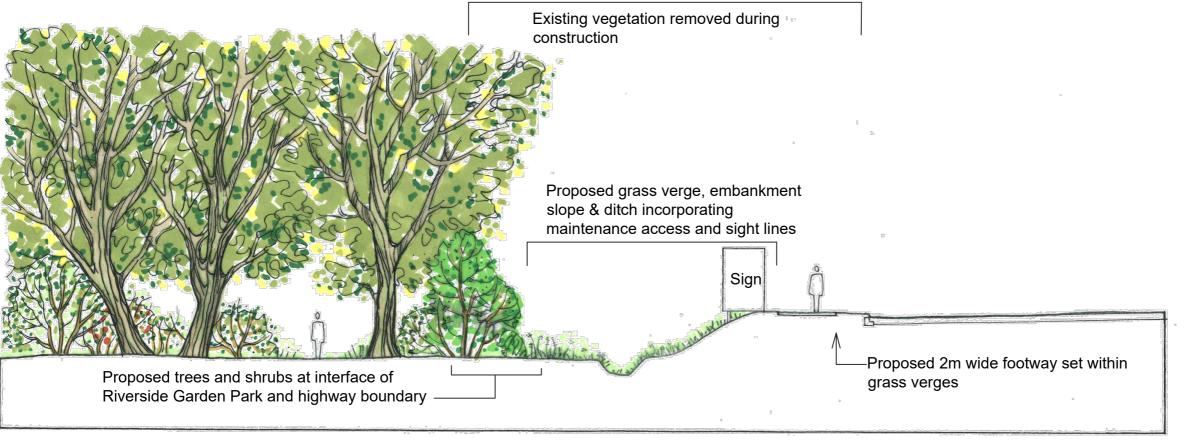

**PINS Reference Number: TR020005** 

Existing Cross Section: A23 Riverside Garden Park. Chainage 570.00

**Proposed Cross Section** 

G LONDON GATWICK

KEY

DOCUMENT

Environmental Statement Appendix 8.8.1

DRAWING TITLE

Surface Access Illustrative
Cross Section

DATE

July 2023

| ORIENTATION | DRAWING NO.   | REVISION        |
|-------------|---------------|-----------------|
| N           | Figure 1.2.17 | For ES<br>Issue |
|             | DRAWN BY      | PM / CHECKED BY |
|             | JM            | PE              |
|             |               |                 |

SCALE @ A3 Do not scale

Reproduced from Ordnance Survey map with the permission of Ordnance Survey on behalf of the controller of Her Majesty's Stationery Office © Crown Copyright (2023). License number 0100031673, 10001998, 1100048402

© Copyright 2023 Gatwick Airport Limited. No part of this drawing is to be reproduced without prior permission of Gatwick Airport Limited.

Project Site Boundary

Existing public footpath

Existing woodland and trees